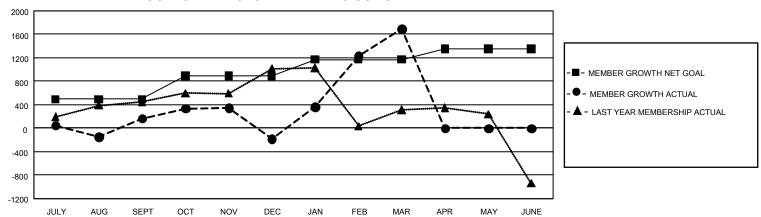

## GOALS AND ACTUAL MEMBERS CUMULATIVE

| DROPPED CLUBS: 99 |       | 398 CLUBS OF 917 ADDED 1<br>OR MORE NEW MEMBERS | GENDER DISTRIBUTION                  |                 |
|-------------------|-------|-------------------------------------------------|--------------------------------------|-----------------|
|                   |       |                                                 | MALE                                 | 14,359 (66.08%) |
|                   |       |                                                 | FEMALE                               | 7,359 (33.87%)  |
| DROPPED MEMBERS   |       |                                                 | NON BINARY                           | 0 (0.00%)       |
| DECEASED          | 41    |                                                 | PREFER NOT TO ANSWER                 | 12 (0.06%)      |
| CLUB CANCELLED    | 1,183 |                                                 | TOTAL FAMILY UNIT MEMBERS            | 9,936           |
| OTHER             | 1,340 | CLICK HERE FOR                                  |                                      |                 |
| TOTAL             | 2,564 | CUMULATIVE MEMBERSHIP  DATA                     | FAMILY MEMBERS PAYING HALF DUES 5,68 |                 |

| Members               |                           |                         |                                              |  |  |  |  |  |  |
|-----------------------|---------------------------|-------------------------|----------------------------------------------|--|--|--|--|--|--|
| RESULTS FOR 2021-2022 |                           |                         |                                              |  |  |  |  |  |  |
| QUARTER               | MEMBER GROWTH NET<br>GOAL | MEMBER GROWTH<br>ACTUAL | DROPPED MEMBERS ACTUAL (including transfers) |  |  |  |  |  |  |
| JULY/AUG/SE           | EPT 495                   | 1,208                   | 952                                          |  |  |  |  |  |  |
| OCT/NOV/DE            | C 395                     | 988                     | 1,260                                        |  |  |  |  |  |  |
| JAN/FEB/MAF           | R 280                     | 2,459                   | 352                                          |  |  |  |  |  |  |
| APR/MAY/JUI           | NE 180                    | 0                       | 0                                            |  |  |  |  |  |  |