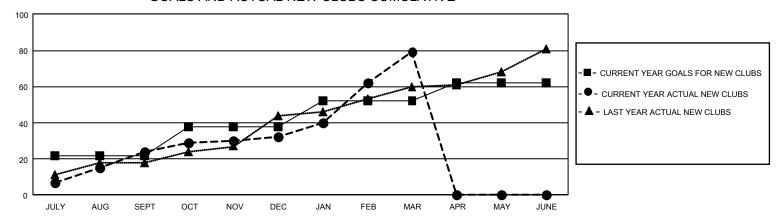

## GOALS AND ACTUAL NEW CLUBS CUMULATIVE

## GMT Constitutional Area 6, Group N

REPORT DOES NOT INCLUDE CLUBS IN UNDISTRICTED AREAS.

| Clubs                 |               |           |               |  |  |  |  |
|-----------------------|---------------|-----------|---------------|--|--|--|--|
| RESULTS FOR 2021-2022 |               |           |               |  |  |  |  |
| QUARTER               | NEW CLUB GOAL | NEW CLUBS | DROPPED CLUBS |  |  |  |  |
| JULY/AUG/SEPT         | 66            | 24        | 44            |  |  |  |  |
| OCT/NOV/DEC           | 48            | 8         | 47            |  |  |  |  |
| JAN/FEB/MAR           | 42            | 47        | 8             |  |  |  |  |
| APR/MAY/JUNE          | 30            | 0         | 0             |  |  |  |  |